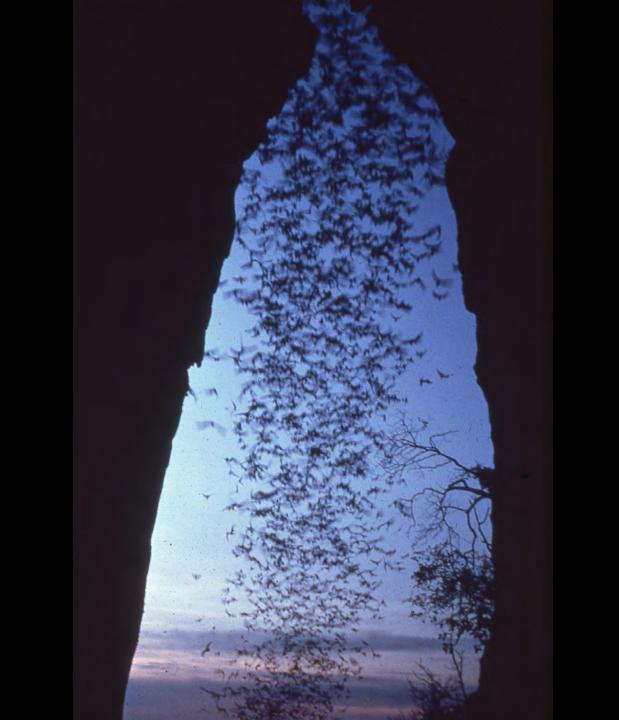

## An NSS Audio-Visual **Library Presentation**

## Bats: Myths and Reality

**Bat Conservation International** 

## BATS Myth and Reality



**Bat Conservation International** 































































































































































## BATS Myth and Reality



**Bat Conservation International** 

## An NSS Audio-Visual Library Presentation

## Bats: Myth and Reality Bat Conservation International

- Original slide program S404
- Slides digitized by David Caudle
- PowerPoint program created by Jim McConkey
- 81 slides, with script in presenter notes
- PowerPoint created 1/27/2021



National Speleological Society 6001 Pulaski Pike Huntsville, AL 35810-1122 256- 852-1300 nss@caves.org https://caves.org/