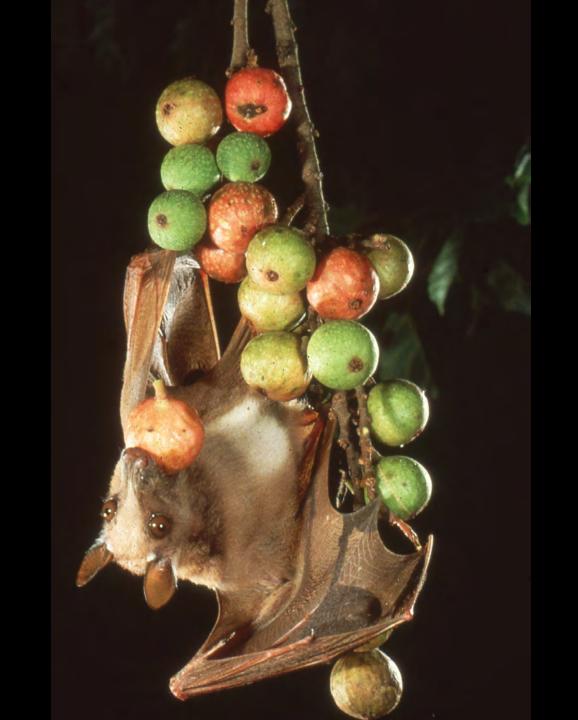

## An NSS Audio-Visual **Library Presentation**

## Bats: Myths and Reality

**Bat Conservation International** 

## BATS Myth and Reality



**Bat Conservation International** 































































































































































## BATS Myth and Reality



**Bat Conservation International** 

## An NSS Audio-Visual Library Presentation

## Bats: Myth and Reality Bat Conservation International

- Original slide program S404
- Slides digitized by David Caudle
- PowerPoint program created by Jim McConkey
- 81 slides, with script in presenter notes
- PowerPoint created 1/27/2021



National Speleological Society 6001 Pulaski Pike Huntsville, AL 35810-1122 256- 852-1300 nss@caves.org https://caves.org/